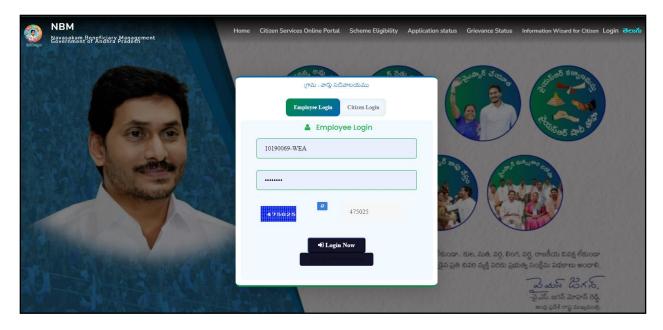

The following screen is displayed.

Enter the user login details DA/WEA or WEDS/WWDS.

Click on login now.

Click on Report Module-> NBM Reports

| NBM<br>Navasakam Bene<br>Government of An   | ficiary Management<br>dhra Pradesh Sri Y.S.Jagan Mohan Reddy<br>Awarbie Chief Minister<br>Gwennendt of Andho Pradesh |
|---------------------------------------------|----------------------------------------------------------------------------------------------------------------------|
| Home                                        | ×                                                                                                                    |
| + Scheme Eligibility Check                  | 10190069 - Welfare & Educational Assistant - KOKKILIPUTTUGA                                                          |
| + Track Application Status                  | Display Dashboard                                                                                                    |
| + NBM Grievance Module                      |                                                                                                                      |
| + NBM Schemes Module                        |                                                                                                                      |
| × Reports Module                            |                                                                                                                      |
| Previous year's Beneficiaries Lists         |                                                                                                                      |
| Scheme wise Caste wise Abstract             |                                                                                                                      |
| NBM Reports                                 |                                                                                                                      |
| + User Manuals                              |                                                                                                                      |
| + Data Analytics                            |                                                                                                                      |
| + Update Profile                            |                                                                                                                      |
|                                             |                                                                                                                      |
|                                             |                                                                                                                      |
| NBM Reports   User Manuals   Data Analytics |                                                                                                                      |